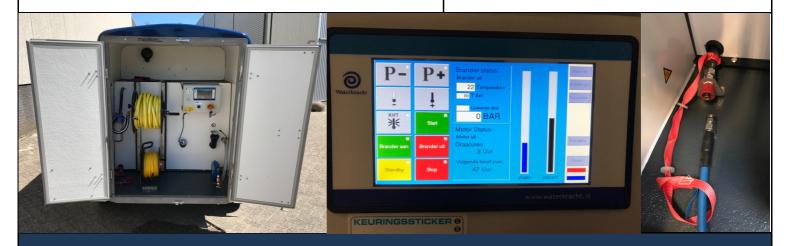

#### **Technical Specifications**

Engine 31 kW Kubota diesel Working pressure max. 500 BAR Flow max. 28 ltr/min LxWxH 4100 x 1830 x 2020 mm Weight (empty) 1600 kg Noise level 82 dB T max 98°C Fuel tank 235 L Fuel consumption 12-20 ltr/hr (60-100%) Watertank 250 L

### Including

Boiling hot water technique ( $T = 102^{\circ}C$ ) 50 meter length of high pressure hose High pressure gun with flatjet nozzle High pressure gun with rotating nozzel