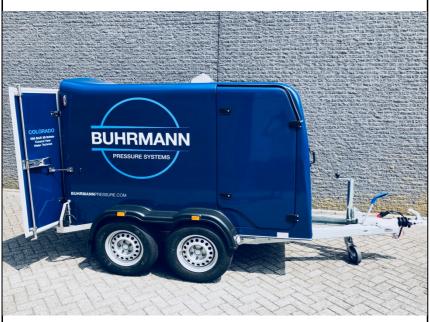

# COLORADO 500 BAR 28 ltr/min

#### **Technical Specifications**

Engine 31 kW Kubota diesel Working pressure max. 500 BAR Flow max. 28 ltr/min LxWxH 4100 x 1830 x 2020 mm Weight (empty) 1600 kg Noise level 82 dB T max 98°C Fuel tank 235 L Fuel consumption 12-20 ltr/hr (60-100%) Watertank 250 L